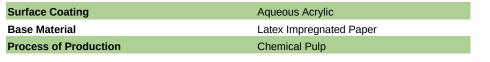

# **RAINBOW® 17 DATA**

### PRODUCT COMPOSITION

## **APPLICATIONS**









|--|

| Average Weight    | 249# (24x36") | 405gsm  | Decoration         | Foil Stamp, Blind Stamp, & Silk Screen   |
|-------------------|---------------|---------|--------------------|------------------------------------------|
| Average Thickness | .017"         | .432 mm | Recommended Gluing | Back & Face: Animal, Synthetic, Hot Melt |

#### **ROLL DIMENSIONS**

|             | DOMESTIC                                                                                          | INTERNATIONAL                                                                      |
|-------------|---------------------------------------------------------------------------------------------------|------------------------------------------------------------------------------------|
| Width       | 55"