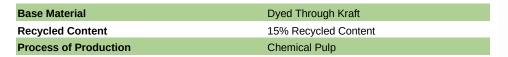

# **RAINBOW® 70 DATA**

#### PRODUCT COMPOSITION

### **APPLICATIONS**









|                   | DOMESTIC     | INTERNATIONAL   |                    |                                          |
|-------------------|--------------|-----------------|--------------------|------------------------------------------|
| Average Weight    | 70# (24x36") | 104gsm          | Decoration         | Foil Stamp, Blind Stamp, Silk Screen     |
| Average Thickness | .0057"0062"  | .1448 mm1575 mm | Recommended Gluing | Back & Face: Animal, Synthetic, Hot Melt |

#### **ROLL DIMENSIONS**

|             | DOMESTIC        | INTERNATIONAL  |
|-------------|-----------------|----------------|
| Width       | 46"             | 1,168.4 mm     |
|             | 53"             | 1,346.2 mm     |
| Roll Length | 46" - 6,000 yds | 46" - 200 mtrs |
|             | 53" - 6,000 yds |