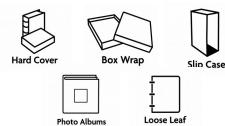

## **APPLICATIONS**

Decoration

Foil Stamp (Textile Foils Recommended), Blind Stamp, Silk Screen (Textile Inks Recommended)

Recommended

**Recommended Gluing** 

Back & Face: Animal, Synthetic, Hot Melt